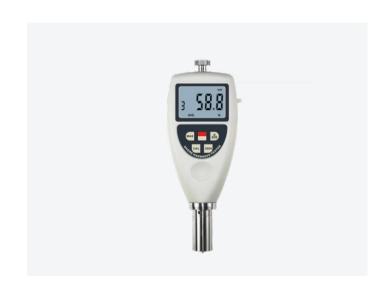

## Wood hardness tester AS-120DW

#### describe

Wood hardness tester is used to measure wood hardness. It is an indentation hardness tester.