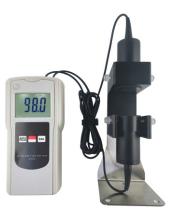

# Window Tint Meter AT-171-S

## window tint meter

Transmittance meter is suitable for all transparent, translucent parallel plane samples (such as automobile manufacturing, aerospace, glass products and other industries, plastic sheets, sheets, etc.) transmittance, fog test, liquid samples (water, drinks, etc.) turbidity or clarity determination.

#### **Product features**

- •This instrument is a battery powered portable measuring instrument, using the principle of light flux through transparent or semi-transparent body and its incident light flux.
- The technical design conforms to GB 2410-80, ASTM D1033-61, JIS K7105-81 and other standards.
- Digital display, wide measuring range, high resolution. The structure is strong, delicate and easy to carry.
- One key calibration value, easy to use. Single measurement, continuous measurement mode.
- USB data line output and PC communication.
- Provides Bluetooth data output options.

# **Technical parameters**

| Measuring range      | 0~100%                                          |
|----------------------|-------------------------------------------------|
| resolution           | 0.1                                             |
| precision            | ±1%                                             |
| The light source     | LED light source                                |
| Measurement model    | Single measurement and continuous measurement   |
| Operating conditions | The temperature of 0 °C ~ 50 °C                 |
|                      | humidity <90%RH                                 |
| power supply         | 4X1.5v AAA 7battery                             |
| Size                 | The host: 140x70x30 mm The sensor: 125x38x38 mm |
| Weight               | 130 g (Do not contain batteries)                |